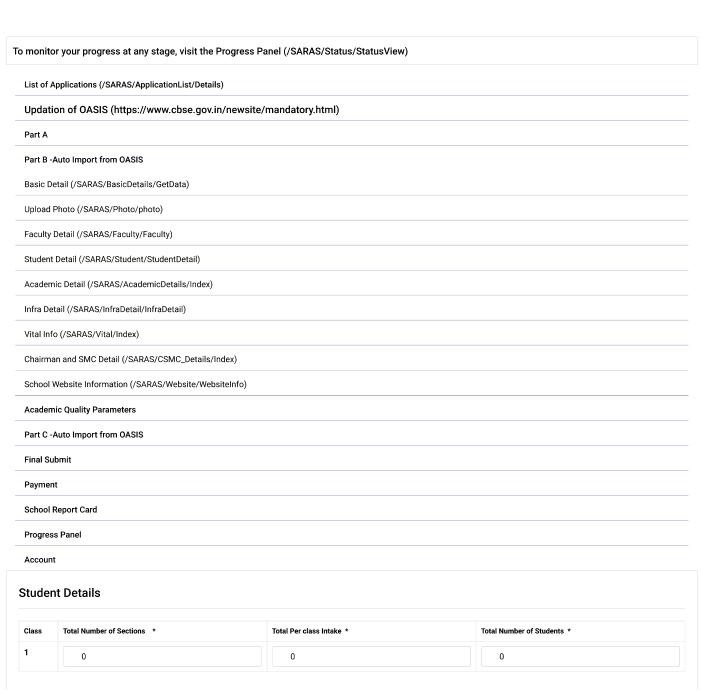

© 2021 IT Department CBSE. All rights reserved.

3 of 3 31/10/2021, 07:11 pm

To monitor your progress at any stage, visit the Progress Panel (/SARAS/Status/StatusView) List of Applications (/SARAS/ApplicationList/Details) Updation of OASIS (https://www.cbse.gov.in/newsite/mandatory.html) Part A Part B -Auto Import from OASIS Basic Detail (/SARAS/BasicDetails/GetData) Upload Photo (/SARAS/Photo/photo) Faculty Detail (/SARAS/Faculty/Faculty) Student Detail (/SARAS/Student/StudentDetail) Academic Detail (/SARAS/AcademicDetails/Index) Infra Detail (/SARAS/InfraDetail/InfraDetail) Vital Info (/SARAS/Vital/Index) Chairman and SMC Detail (/SARAS/CSMC\_Details/Index) School Website Information (/SARAS/Website/WebsiteInfo) **Academic Quality Parameters** Part C -Auto Import from OASIS Final Submit Payment School Report Card **Progress Panel** Account **Basic Details** Principal's Retirement Date\* 01/05/2028