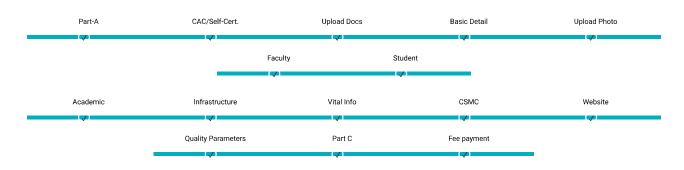

@ 2021 IT Department CBSE. All rights reserved.

2 of 2 31/10/2021, 07:12 pm

To monitor your progress at any stage, visit the Progress Panel (/SARAS/Status/StatusView) List of Applications (/SARAS/ApplicationList/Details) Updation of OASIS (https://www.cbse.gov.in/newsite/mandatory.html) Part A Part B -Auto Import from OASIS Basic Detail (/SARAS/BasicDetails/GetData) Upload Photo (/SARAS/Photo/photo) Faculty Detail (/SARAS/Faculty/Faculty) Student Detail (/SARAS/Student/StudentDetail) Academic Detail (/SARAS/AcademicDetails/Index) Infra Detail (/SARAS/InfraDetail/InfraDetail) Vital Info (/SARAS/Vital/Index) Chairman and SMC Detail (/SARAS/CSMC\_Details/Index) School Website Information (/SARAS/Website/WebsiteInfo) **Academic Quality Parameters** Part C -Auto Import from OASIS Final Submit Payment School Report Card **Progress Panel** Account **Upload Photo & Video** 