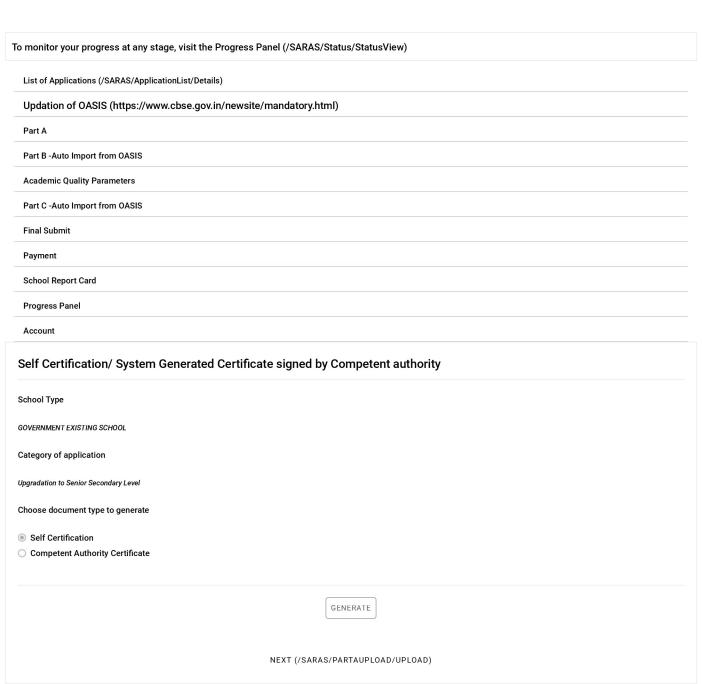

To monitor your progress at any stage, visit the Progress Panel (/SARAS/Status/StatusView) List of Applications (/SARAS/ApplicationList/Details) Updation of OASIS (https://www.cbse.gov.in/newsite/mandatory.html) Part A Part B -Auto Import from OASIS **Academic Quality Parameters** Part C -Auto Import from OASIS **Final Submit** Payment School Report Card **Progress Panel** Account PART A Important Instruction: All existing schools must ensure that their OASIS (https://www.cbse.gov.in/newsite/mandatory.html) data is updated as on date. If you have not updated your OASIS (https://www.cbse.gov.in/newsite/mandatory.html) data please do it before proceeding for application. **GENERAL INFORMATION:** School Type **GOVERNMENT EXISTING SCHOOL** Category of application UPGRADATION TO SENIOR SECONDARY LEVEL School Registered For SECONDARY LEVEL Name of School