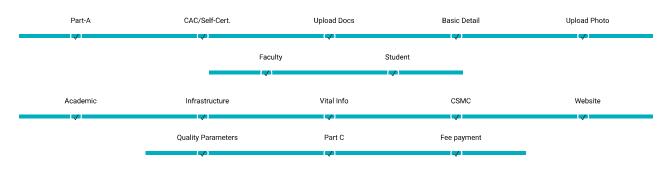

@ 2021 IT Department CBSE. All rights reserved.

2 of 2 31/10/2021, 07:12 pm

To monitor your progress at any stage, visit the Progress Panel (/SARAS/Status/StatusView) List of Applications (/SARAS/ApplicationList/Details) Updation of OASIS (https://www.cbse.gov.in/newsite/mandatory.html) Part A Part B -Auto Import from OASIS Basic Detail (/SARAS/BasicDetails/GetData) Upload Photo (/SARAS/Photo/photo) Faculty Detail (/SARAS/Faculty/Faculty) Student Detail (/SARAS/Student/StudentDetail) Academic Detail (/SARAS/AcademicDetails/Index) Infra Detail (/SARAS/InfraDetail/InfraDetail) Vital Info (/SARAS/Vital/Index) Chairman and SMC Detail (/SARAS/CSMC\_Details/Index) School Website Information (/SARAS/Website/WebsiteInfo) **Academic Quality Parameters** Part C -Auto Import from OASIS Final Submit Payment School Report Card **Progress Panel** Account **Upload Photo & Video** 